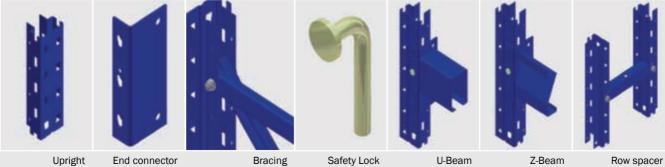

### Legends:

- 1 Upright
- 2 Baseplate3 Shimplate
- 4 Bracing
- 5 Row spacer
- 6 U-Beam 50
- 7 U-Beam 80

- 8 Z-Beam 65
- 9 Z-Beam 90
- 10 Z-Beam 110
- 11 KTRZ Beam 12 Plywood dec
- Plywood deck
   Dividing shelf
- 14 Steel deck panel (Flush)
- 15 Steel deck panel (Lip)
- 16 Wire mesh deck
- 17 Shelf
- 18 Mesh side panel
- 19 Mesh back panel
- 20 Steel side panel
- 21 Steel back panel
- 22 Holding rail
- 23 Support bar
- 24 Back stopper
- 25 Tube divider
- 26 Rod
- 27 Free standing divider
- 28 Cross beam support