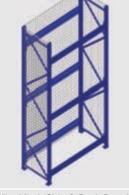

Back stopper Wire Mesh Side & Back Panel

Steel Side & Back Panel

Pallet Support Bar

# **SSI SCHAEFER Mesh Decking & Panel**

Besides the conventional plywood and steel decking panels, SSI SCHAEFER Mesh Decking is also widely used in many industrial storage applications in view of its following features:

#### Better Fire Safety

Mesh holes allows for quick sprinkler activiation and more effective water penetration

Better Visibility

Improved lighting penetration from top-down ceiling lights

- Easy Handling
  - No fixing and fastening; quick and easy to install
- High Durability
   Maintenance free
- Versatile

Applicable for cold rooms and ambient warehouses

Flexible

Suitable for storage of pallets, cartons and small boxed parts

#### Improved Cleaniness

No risk of dirt or dust collection