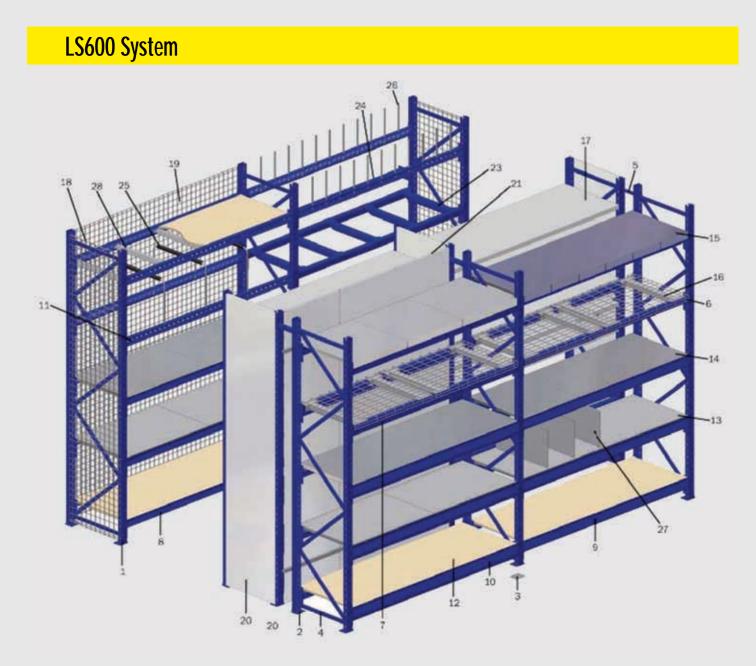

# Longspan 600 (LS600) System

The latest Longspan 600 (LS600) system fabricated by SSI SCHAEFER is a result of adapting the strength and quality of our Germany's original WR600 system for the needs of customers in the Asia Pacific (APAC) and Middle East region.

### Legends:

- 1 Upright
- 2 Baseplate3 Shimplate
- 4 Bracing
- 5 Row spacer
- 6 U-Beam 50
- 7 U-Beam 80

- 8 Z-Beam 65
- 9 Z-Beam 90
- 10 Z-Beam 110
- 11 KTRZ Beam 12 Plywood dec
- Plywood deck
   Dividing shelf
- 14 Steel deck panel (Flush)
- 15 Steel deck panel (Lip)
- 16 Wire mesh deck
- 17 Shelf
- 18 Mesh side panel
- 19 Mesh back panel
- 20 Steel side panel
- 21 Steel back panel
- 22 Holding rail
- 23 Support bar
- 24 Back stopper
- 25 Tube divider
- 26 Rod
- 27 Free standing divider
- 28 Cross beam support