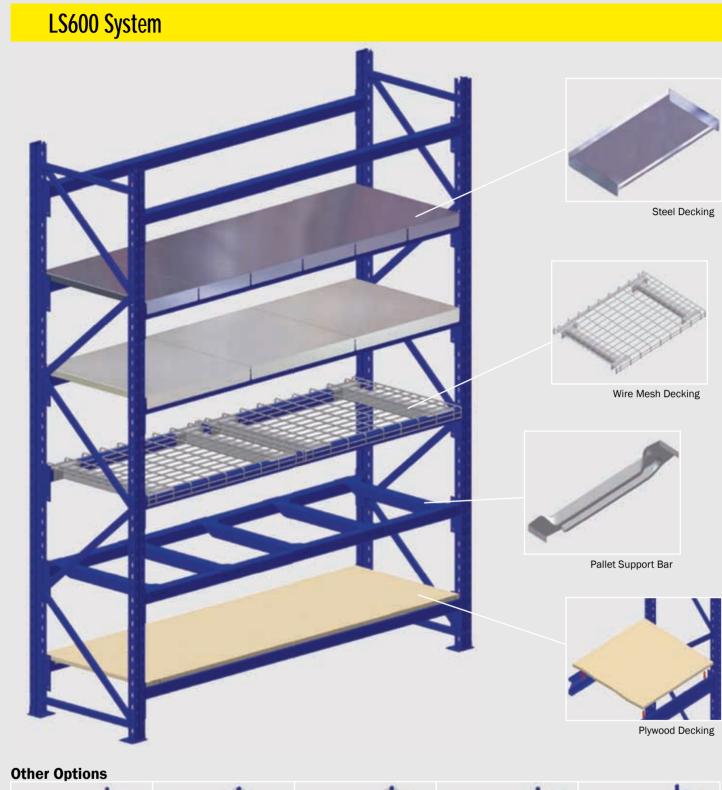

# Longspan 600 (LS600) System

The latest Longspan 600 (LS600) system fabricated by SSI SCHAEFER is a result of adapting the strength and quality of our Germany's original WR600 system for the needs of customers in the Asia Pacific (APAC) and Middle East region.

#### • HAND-LOADED STORAGE

The LS600 system is intended for hand loaded storage method, where products stored is placed onto the beams or shelves, and picked from them manually.

#### • MULTI-TIER STORAGE

The new LS600 system is a much more versatile option. Not only can the customer choose to expand storage capacity vertically when the need arise, the LS600 system also offers a comprehensive range of decking and accessory options.

#### • BASIC TECHNICAL DATA

| Frame Load   | up to 5000 kg             |
|--------------|---------------------------|
| Load/ Level  | up to 1000 kg             |
| Clear Entry  | 3,000 mm                  |
| Frame Depth  | 1,200 mm                  |
| Frame Height | Any-subjected to bay load |