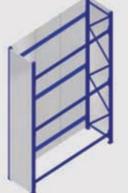

## **SSI SCHAEFER Mesh Grating**

Besides the conventional plywood and steel decking panels, SSI SCHAEFER Mesh Decking is also widely used in many industrial storage applications in view of its following features:

#### Improved Fire Safety

Allows for quick sprinkler activation and more effective infiltration

#### Better Visibility

Improved lighting penetration from top-down ceiling lights

#### Heavy Duty

Utilizing Steel bearing bars and cross bars interlocked can be designed to support pallet load of up to 1500kgs

#### Quality Material & Surface

Steel gratings are usually hot dip galvanized to DIN EN ISO 1461. 99.9% pure zinc coating ensures no peel off under normal mechanical load conditions.

#### Anti-skid Design

Eliminates danger of skidding or slipping during loading and unloading of pallets by MHE

Drop-in Mesh grating

Drop-Over Mesh grating

#### Customization

Possible in terms of banding bars, bearing bars, cross bars, mesh sizes, landings, notching and angel collars etc. Constant weight loading, no stiffeners no warpage