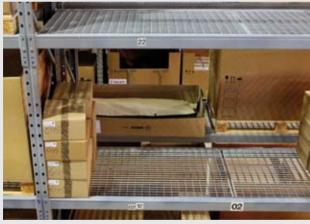

#### (A) For pallets or crates with material handling equipment

- No double handling or extra pallet required if the pallet/crates are smaller than existing frame size
- Eliminates risk of pallet slippage, and improves operator efficiency and safety
- Reduces pallet hire costs and product damage

#### (B) For document storage or carton boxes

- Ideal for order picking with increased pick face locations
- Highly flexible for stock organization and identification
- Can be used with waterfall version over beams or flush version for stepped beams