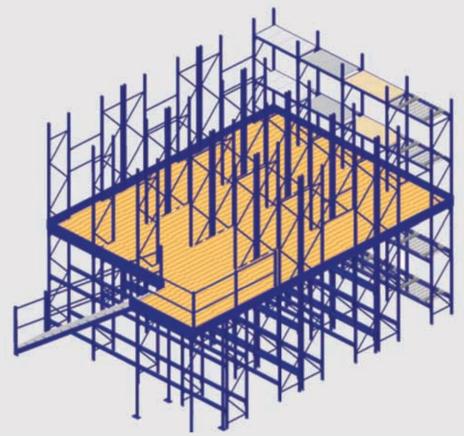

# Longspan 600 (LS600) System

The latest Longspan 600 (LS600) system fabricated by SSI SCHAEFER is a result of adapting the strength and quality of our Germany's original WR600 system for the needs of customers in the Asia Pacific (APAC) and Middle East region.

Warehousing and order picking are constantly challenged by the extensive variety of products presented and the limited storage space available. The LS600 system is hence designed to optimize storage options within minimum space, for all medium-duty warehouse applications.

#### • MULTI-TIER STORAGE

The new LS600 system is a much more versatile option. Not only can the customer choose to expand storage capacity vertically when the need arise, the LS600 system also offers a comprehensive range of decking and accessory options.