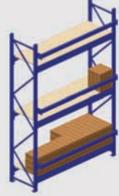

# Longspan 600 (LS600) System

The latest Longspan 600 (LS600) system fabricated by SSI SCHAEFER is a result of adapting the strength and quality of our Germany's original WR600 system for the needs of customers in the Asia Pacific (APAC) and Middle East region.

Warehousing and order picking are constantly challenged by the extensive variety of products presented and the limited storage space available. The LS600 system is hence designed to optimize storage options within minimum space, for all medium-duty warehouse applications.

#### • HAND-LOADED STORAGE

The LS600 system is intended for hand loaded storage method, where products stored is placed onto the beams or shelves, and picked from them manually.

#### • MULTI-TIER STORAGE

The new LS600 system is a much more versatile option. Not only can the customer choose to expand storage capacity vertically when the need arise, the LS600 system also offers a comprehensive range of decking and accessory options.