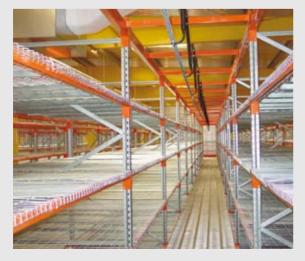

## **SSI SCHAEFER Mesh Grating**

Besides the conventional plywood and steel decking panels, SSI SCHAEFER Mesh Decking is also widely used in many industrial storage applications in view of its following features:

#### Heavy Duty

Utilizing Steel bearing bars and cross bars interlocked can be designed to support pallet load of up to 1500kgs

#### Anti-skid Design

Eliminates danger of skidding or slipping during loading and unloading of pallets by MHE

Drop-in Mesh grating

Drop-Over Mesh grating