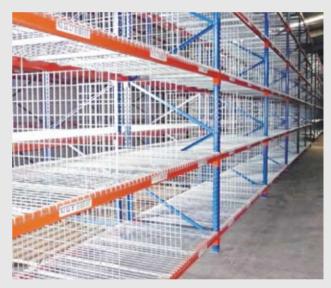

# Longspan 600 (LS600) System

The latest Longspan 600 (LS600) system fabricated by SSI SCHAEFER is a result of adapting the strength and quality of our Germany's original WR600 system for the needs of customers in the Asia Pacific (APAC) and Middle East region.

Warehousing and order picking are constantly challenged by the extensive variety of products presented and the limited storage space available. The LS600 system is hence designed to optimize storage options within minimum space, for all medium-duty warehouse applications.

# **SSI SCHAEFER Mesh Decking & Panel**

Besides the conventional plywood and steel decking panels, SSI SCHAEFER Mesh Decking is also widely used in many industrial storage applications in view of its following features: