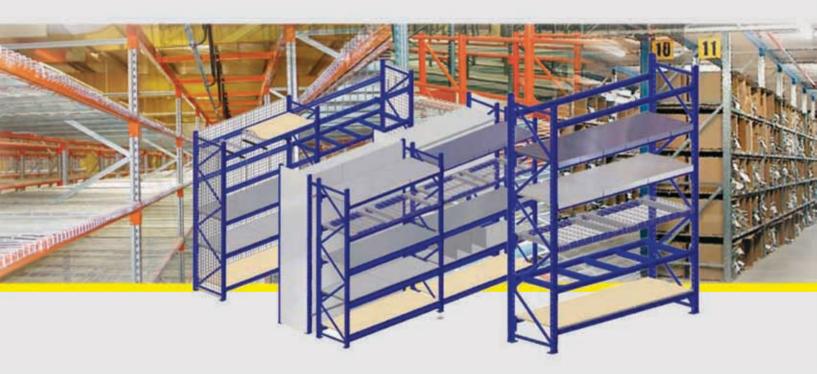

# Longspan 600 (LS600) System

The latest Longspan 600 (LS600) system fabricated by SSI SCHAEFER is a result of adapting the strength and quality of our Germany's original WR600 system for the needs of customers in the Asia Pacific (APAC) and Middle East region.

Warehousing and order picking are constantly challenged by the extensive variety of products presented and the limited storage space available. The LS600 system is hence designed to optimize storage options within minimum space, for all medium-duty warehouse applications.

#### • HAND-LOADED STORAGE

The LS600 system is intended for hand loaded storage method, where products stored is placed onto the beams or shelves, and picked from them manually.

#### • MULTI-TIER STORAGE

The new LS600 system is a much more versatile option. Not only can the customer choose to expand storage capacity vertically when the need arise, the LS600 system also offers a comprehensive range of decking and accessory options.

Back stopper Wire Mesh Side & Back Panel

Steel Side & Back Panel

Pallet Support Bar

### Legends:

- 1 Upright
- 2 Baseplate3 Shimplate
- 4 Bracing
- 5 Row spacer
- 6 U-Beam 50
- 7 U-Beam 80

- 8 Z-Beam 65
- 9 Z-Beam 90
- 10 Z-Beam 110
- 11 KTRZ Beam 12 Plywood dec
- Plywood deck
   Dividing shelf
- 14 Steel deck panel (Flush)
- 15 Steel deck panel (Lip)
- 16 Wire mesh deck
- 17 Shelf
- 18 Mesh side panel
- 19 Mesh back panel
- 20 Steel side panel
- 21 Steel back panel
- 22 Holding rail
- 23 Support bar
- 24 Back stopper
- 25 Tube divider
- 26 Rod
- 27 Free standing divider
- 28 Cross beam support