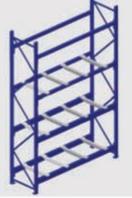

# Longspan 600 (LS600) System

The latest Longspan 600 (LS600) system fabricated by SSI SCHAEFER is a result of adapting the strength and quality of our Germany's original WR600 system for the needs of customers in the Asia Pacific (APAC) and Middle East region.

Warehousing and order picking are constantly challenged by the extensive variety of products presented and the limited storage space available. The LS600 system is hence designed to optimize storage options within minimum space, for all medium-duty warehouse applications.

#### • HAND-LOADED STORAGE

The LS600 system is intended for hand loaded storage method, where products stored is placed onto the beams or shelves, and picked from them manually.

#### • MULTI-TIER STORAGE

The new LS600 system is a much more versatile option. Not only can the customer choose to expand storage capacity vertically when the need arise, the LS600 system also offers a comprehensive range of decking and accessory options.