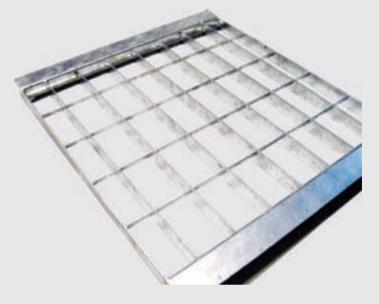

## **SSI SCHAEFER Mesh Grating**

Besides the conventional plywood and steel decking panels, SSI SCHAEFER Mesh Decking is also widely used in many industrial storage applications in view of its following features:

#### Heavy Duty

Utilizing Steel bearing bars and cross bars interlocked can be designed to support pallet load of up to 1500kgs

#### Quality Material & Surface

Steel gratings are usually hot dip galvanized to DIN EN ISO 1461. 99.9% pure zinc coating ensures no peel off under normal mechanical load conditions.