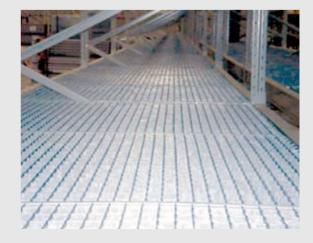

# **SSI SCHAEFER Mesh Decking & Panel**

Besides the conventional plywood and steel decking panels, SSI SCHAEFER Mesh Decking is also widely used in many industrial storage applications in view of its following features:

#### Better Fire Safety

Mesh holes allows for quick sprinkler activiation and more effective water penetration

Better Visibility

Improved lighting penetration from top-down ceiling lights

- Easy Handling
  - No fixing and fastening; quick and easy to install
- High Durability
   Maintenance free
- Versatile

Applicable for cold rooms and ambient warehouses

Flexible

Suitable for storage of pallets, cartons and small boxed parts

#### Improved Cleaniness

No risk of dirt or dust collection